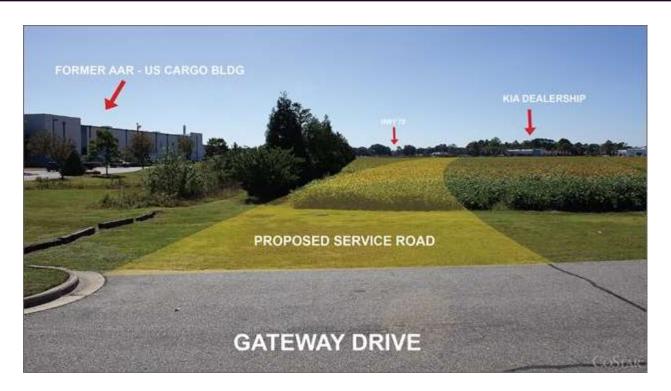

### 401 Gateway - ParkEast Lot 23 - PAD SITE

Location: ParkEast Lot 23 - PAD SITE

Cluster Submarket Wayne County Goldsboro, NC 27534

Developer: Management: True Owner: Recorded Owner: -

Parcel Number: 3519915801

Type: Land

Proposed Use: Industrial, Mixed Use, Distribution, Food

Processing, Warehouse

Zoning: Industrial

Density: -

Parcel Size: 6.50 AC

Lot Dimensions: -

Improvements: New second access road in process for