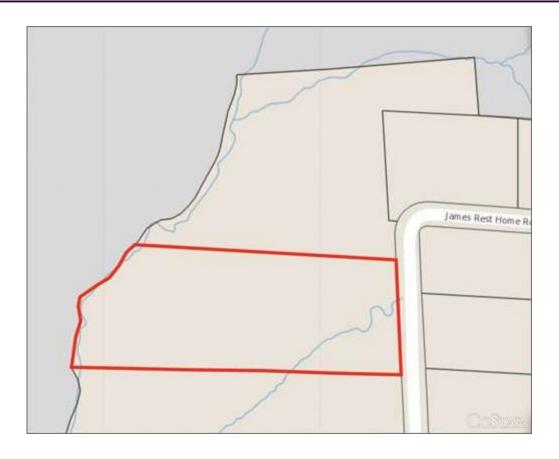

### 8404 James Rest Home RD Rd

Location: West Wake County Cluster

Southwest Wake County Submarket

**Wake County** New Hill, NC 27562

Developer: -

Management: -

True Owner: -

Recorded Owner: -

Proposed Use: Industrial, Contractor Storage Yard,

Distribution, Hold for Development, Industrial Park, Lumberyard, Self-Storage, Utility Sub-Station, Warehouse, Single Family Residence

Zoning: R 30

Density: -

Parcel Size: 4.75 AC