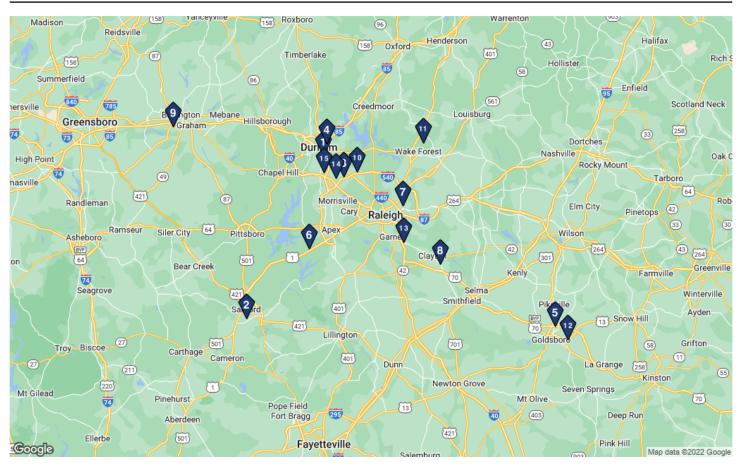

# **Property Map & List Report**

Properties Avg. SF Avg. Vacancy Avg. Asking Rent/SF

### **PROPERTY LOCATIONS**



### **PROPERTY SUMMARY STATISTICS**

| Property Attributes | Low       | Average           | Median           | High        |
|---------------------|-----------|-------------------|------------------|-------------|
| Building SF         | -         | -                 | -                | -           |
| Floors              | -         | -                 | -                | -           |
| Typical Floor       | -         | -                 | -                | -           |
| Vacancy             | -         | -                 | -                | -           |
| SF Available        | -         | -                 | -                | -           |
| Avg. Asking Rent/SF | -         | -                 | -                | -           |
| Sale Price          | \$260,000 | \$1,368,803