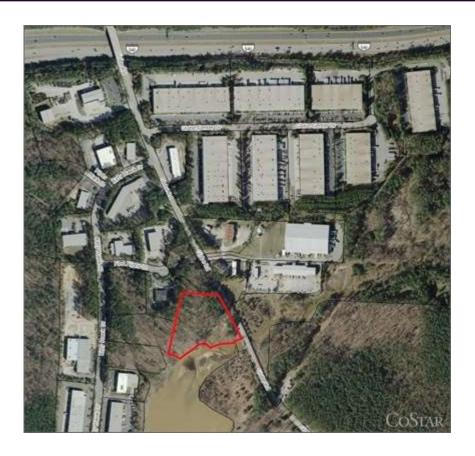

### Globe Rd @ I-540 - Prime Investment Property

Location: Prime Investment Property

SW of I-540/Globe int West Wake County Cluster RTP/RDU Submarket Wake County Morrisville, NC 27560

Developer: -Management: -

True Owner: Judith Venning

Recorded Owner: Charles G & Judith M Venning

Parcel Number: 0757.02-98-0273-000

Type: Land

Proposed Use: Commercial, Industrial, Retail, Office,

Distribution

Zoning: **ORD** Density: -

Parcel Size: 5.49 AC

Lot Dimensions: -

Improvements: -