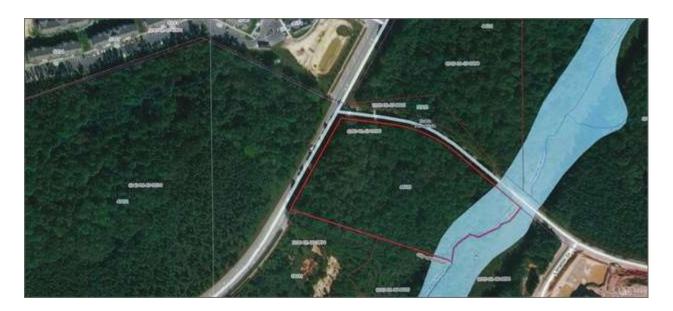

### Globe Rd @ I-540 - Prime Investment Property

Location: Prime Investment Property

SW of I-540/Globe int West Wake County Cluster RTP/RDU Submarket Wake County Morrisville, NC 27560

Developer: -Management: -

True Owner: Judith Venning

Recorded Owner: Charles G & Judith M Venning

Parcel Number: 0757.02-98-0273-000

Type: Land

Proposed Use: Commercial, Industrial, Retail, Office,

Distribution

Zoning: **ORD** Density: -

Parcel Size: 5.49 AC

Lot Dimensions: -

Improvements: -