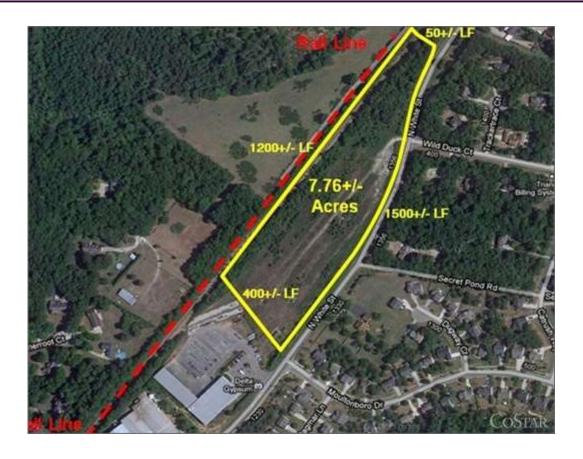

### 1313 N White St

Location: North Raleigh Cluster

Route 1 Submarket Wake County Wake Forest, NC 27587

Developer: -Management: -

True Owner: Waterstone Group Inc

Recorded Owner: John Joyner & James Adams, Sr.

Parcel Number: 1851.01-08-9042-000

Type: Land
Proposed Use: Industrial
Zoning: Industrial
Density: -

Parcel Size: **7.76 AC**Lot Dimensions: Improvements: -

On-Site Improv: Finish grade

| Address                                                                                 | Proposed<br>Use                                                                | Zoning              | City        | ST | Price       | Size (AC)<br>Parcel  | (Land)<br>Price/AC | Company Listing Sale Broker Phone                                                                      |
|-----------------------------------------------------------------------------------------|--------------------------------------------------------------------------------|---------------------|-------------|----|-------------|----------------------|--------------------|--------------------------------------------------------------------------------------------------------|
| 2450 Riddle Rd                                                                          | Industrial,<br>Hold for<br>Developme<br>nt, Hold for<br>Investment             | IL                  | Durham      | NC | \$1,250,000 | 5.97                 | \$209,380          | Insight Property Group: Rikky Goswami (919) 833-2200                                                   |
| 2917 Airport Rd<br>Vacant land convenient to US 1 and<br>Sanford                        | Hold for<br>Developme<br>nt, Hold for<br>Investment                            | Soccer Field        | Sanford     | NC | \$260,000   | 8.70                 | \$29,885           | Adcock Real Estate Services: Steve Malloy (919) 775-5444,<br>Byron Buckels (919) 775-5444              |
| 401 Gateway<br>ParkEast Lot 23 - PAD SITE                                               | Industrial,<br>Mixed Use,<br>Distribution,<br>Food<br>Processing,<br>Warehouse | Industrial          | Goldsboro   | NC | Yes         | 6.50                 | -                  | NC Global TransPark Economic Development Region:<br>Mark Pope (252) 559-3907, Tim Moore (252) 775-6180 |
| Globe Rd @ I-540<br>Prime Investment Property<br>SW of I-540/Globe int                  | Commercial<br>, Industrial,<br>Retail,<br>Office,<br>Distribution              | ORD                 | Morrisville | NC | \$750,000   | 5.49 /<br>5.49 (Net) | \$136,612          | Charles G & Judith M Venning: Charles Venning (404) 309-1961                                           |
| Greenfield Business Park @ I-40<br>Greenfield Business Park<br>Greenfield Business Park | Commercial<br>, Industrial,<br>Office                                          | MXD                 | Garner      | NC | \$559,200   | 4.66                 | \$120,000          | NAI Tri Properties: Ed Brown (919) 714-7116                                                            |
| 330 N Hardee St<br>330 N Hardee Street                                                  | -                                                                              | CC & IL             | Durham      | NC | \$4,200,000 | 8.63                 | \$486,674          | SVN   Real Estate Associates: Carey Greene (919) 287-2135,<br>Seth J. Jernigan (919) 287-2121          |
| Industry Ct @ US-117 Hwy<br>Industry Court<br>NE of US-117/Industry int                 | Industrial,<br>Retail                                                          | General<br>Business | Goldsboro   | NC | \$375,000   | 5.50 /<br>5.30 (Net) | \$68,182           | Perry Real Estate, LLC: David Perry (919) 734-4074 X112                                                |