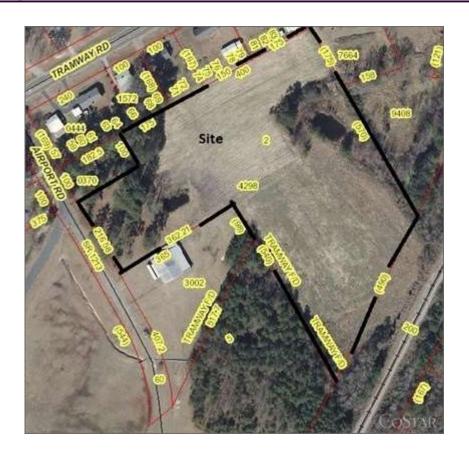

### Industry Ct @ US-117 Hwy - Industry Court

Location: Industry Court

NE of US-117/Industry int

Cluster Submarket Wayne County Goldsboro, NC 27530

Developer: -

Management: Perry Real Estate, LLC
True Owner: Perry Real Estate, LLC
Recorded Owner: City Of Goldsboro

Parcel Number: 123600581032

Type: Land

Proposed Use: Industrial, Retail
Zoning: General Business

Density: -

Parcel Size: 5.50 AC

Lot Dimensions: - Improvements: -

On-Site Improv: Finished lot