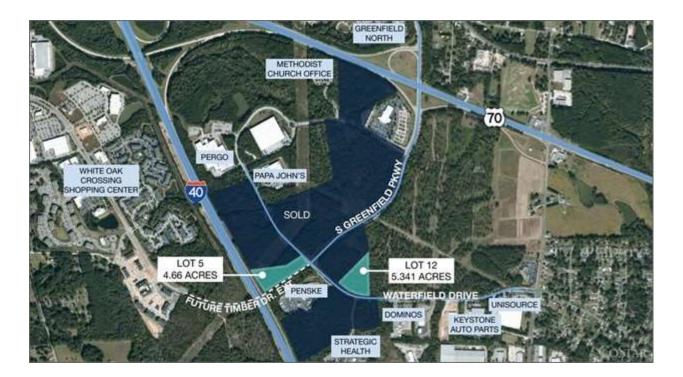

### Greenfield Business Park @ I-40 - Greenfield Business Park

Location: Greenfield Business Park

East Wake County Cluster

Southeast Wake County Submarket

Wake County Garner, NC 27529

Developer: Management: True Owner: Recorded Owner: -

Parcel Number: 1720.05-93-1204-000

Type: Land

Proposed Use: Commercial, Industrial, Office

Zoning: **MXD** Density: -

Parcel Size: 4.66 AC